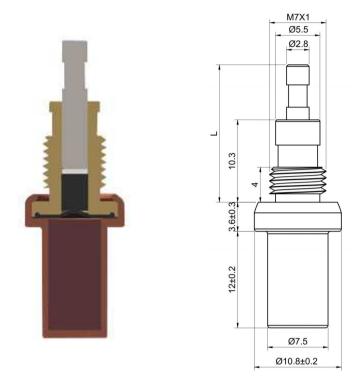

mperature | 90 ℃   | 38℃~60℃                    | 2.4±0.25       |
| Material            | Copper | 15 °C ~90 °C               | 5.4Max         |
|                     |        |                            |                |

Stroke:L=18±0.3mm at 38°C 45N

Lifespan: 100000 times

## **Application**

- Automobile
- Plumbing

• Sanitary

• Shipping

- Air conditioning
- Military

• Other industries

#### **Customize Solution**

If you are not sure about the parameters of thermostatic element, our team will assist you with your selection or customize according to your products' situation.

Before any commitment, you need to send us written confirmation for the three performance parameters of the wax thermostatic element (temperature range, working stroke and maximum load).

## **Dimension**



# **Temperature VS. Stroke**



41 42