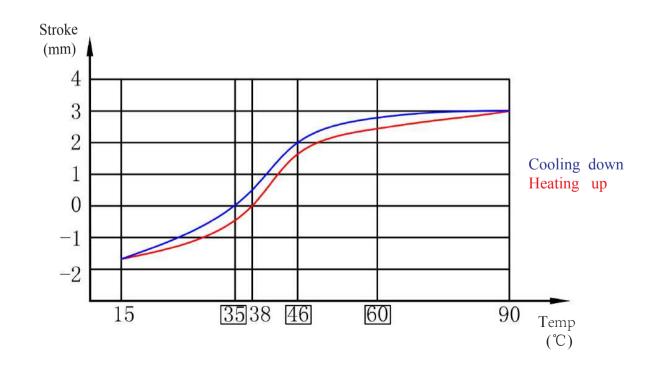

# **Temperature VS. Stroke**

41 42

## **Technical Parameter**

| Maximum Load        | 90N    | Temperature( $^{\circ}$ C) | Stroke(mm)     |
|---------------------|--------|----------------------------|----------------|
| Minimum Load        | 15N    | 15℃~38℃                    | 1.8±0.2        |
| Testing Load        | 45N    | 35℃~38℃                    | $0.6 \pm 0.05$ |
| Spring Rate         | 1N/mm  | 38℃~46℃                    | $1.6\pm0.15$   |
| Maximum Temperature | 90 ℃   | 38℃~60℃                    | 2.4±0.25       |
| Material            | Copper | 15 °C ~90 °C               | 5.4Max         |
|                     |        |                            |                |